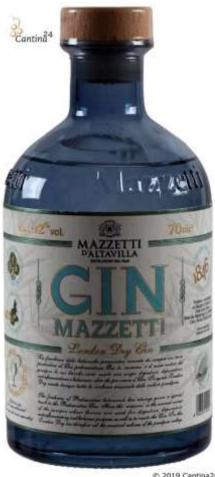

## Mazzetti d'Altavilla London Dry Gin **Gin from Italy**

Producer and bottler: Mazzetti d'Altavilla - Viale Unità D'Italia 2 - 15041 Altavilla Monferrato (AL) - Italia - +39 0142 926147

Gin with an italian touch.

Sensory characteristics: Prominent juniper notes, accompanied by a distinctive note of citrus fruits. This distinguishes this gin from Mazzetti from other gins. In addition, elderberry and rose blossoms can be tasted. By the multiple burn of the distillate, Mazzetti accentuates the many fine aromas of the Gin. If you want to taste a different gin, you should grab this "Italian." It is an excellent base for classic cocktails. But even experimenting bartenders will find with this gin a great basis for their creations.

Alcohol content: 42 % Vol.

@ 2019 Cantina24

Imprint Cantina24 - Wine trade Pideritplatz 2 32825 Blomberg Germany Tel.: 0049 5235 97473

Protection of minors: We deliver this article only to adults of unlimited legal capacity and reserve the right to demand appropriate proof of age. The data required for the order, such as name, address, etc., must be provided in full and truthfully.