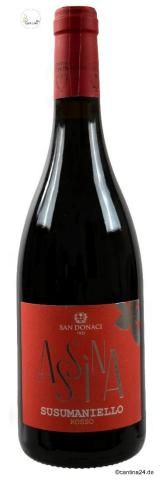

## **ASSINA Susumaniello Salento IGP 2021**

## Red wine from Italy

**Producer and bottler:** Cantina San Donaci - Via Mesagne 62 - 72025 San Donaci (Brindisi) - Italia - +39 0831 681005

Quality Designation: Indicazione Geografica Protetta (IGP)

Grape variety: 100% Susumaniello.

**Sensory characterization:** Bouquet with fruity aromas of dark berries. Subtle nuances of spices and herbs. Dry on the palate, very velvety, warm and long-lasting. Nicely integrated tannins.

Colour: Intense ruby red.

Alcohol content: 13.0 % Vol.

Closure type: Natural cork.

**How to serve:** With oven-baked pasta, rich pasta dishes, grilled meat, mature cheeses, chocolate desserts, and dark berries. Excellent wine for contemplation.